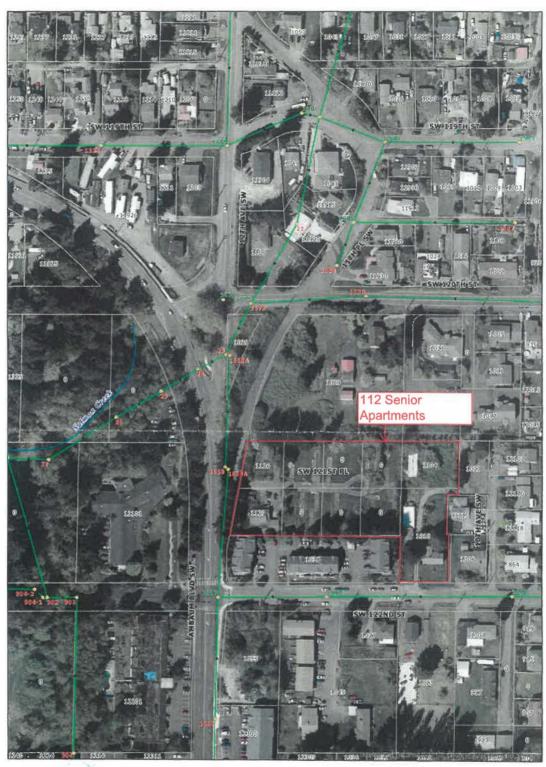

| The common street address of the property is:                                                                                                                                                                                                                                                                                                                                                                                                                                                                                                                                                                                                                                                                                                                                                   |  |  |  |  |  |
|-------------------------------------------------------------------------------------------------------------------------------------------------------------------------------------------------------------------------------------------------------------------------------------------------------------------------------------------------------------------------------------------------------------------------------------------------------------------------------------------------------------------------------------------------------------------------------------------------------------------------------------------------------------------------------------------------------------------------------------------------------------------------------------------------|--|--|--|--|--|
| 1010 SW 122ND Street, Burien, WA 98146                                                                                                                                                                                                                                                                                                                                                                                                                                                                                                                                                                                                                                                                                                                                                          |  |  |  |  |  |
|                                                                                                                                                                                                                                                                                                                                                                                                                                                                                                                                                                                                                                                                                                                                                                                                 |  |  |  |  |  |
| The legal description of the property is:                                                                                                                                                                                                                                                                                                                                                                                                                                                                                                                                                                                                                                                                                                                                                       |  |  |  |  |  |
| THE NORTH 100 FEET OF LOTS 1, 2 AND 3, AND THE MIDDLE 1/3 OF LOTS 1, 2 AND 3 ALL IN BLOCK 6, JORDAN'S ACRE GARDENS, ACCORDING TO THE PLAT THEREOF RECORDED IN VOLUME 7 OF PLATS, PAGE 84, IN KING COUNTY, WASHINGTON; EXCEPT THAT PORTION THEREOF LYING WESTERLY OF THE EAST MARGIN OF 11TH PLACE SOUTHWEST; EXCEPT THE NORTH 100 FEET THEREOF; ALSO EXCEPT THE EAST 24 FEET OF THE NORTH 82.80 FEET OF THE SOUTH 185 FEET AS MEASURED ALONG THE EAST LINE OF SAID LOT 4; ALSO EXCEPT THE EAST 15 FEET OF THE SOUTH 102.50 FEET THEREOF. TOGETHER WITH THE NORTH 100 FEET OF LOT 4, BLOCK 6, JORDAN'S ACRE GARDENS, AS PER PLAT RECORDED IN VOLUME 7 OF PLATS, ON PAGE 84, RECORDS OF KING COUNTY, STATE OF WASHINGTON. ALL SITUATE IN THE CITY OF BURIEN, COUNTY OF KING, STATE OF WASHINGTON; |  |  |  |  |  |
| Tax Parcel Number(s): 3744600190                                                                                                                                                                                                                                                                                                                                                                                                                                                                                                                                                                                                                                                                                                                                                                |  |  |  |  |  |
|                                                                                                                                                                                                                                                                                                                                                                                                                                                                                                                                                                                                                                                                                                                                                                                                 |  |  |  |  |  |
|                                                                                                                                                                                                                                                                                                                                                                                                                                                                                                                                                                                                                                                                                                                                                                                                 |  |  |  |  |  |

|       | (a) Describe the type of improvements planned for the above-describe property, i.e., single family residences, other individual residential units commercial usage, and the proposed number of units.                                                                                                                  |  |  |  |  |
|-------|------------------------------------------------------------------------------------------------------------------------------------------------------------------------------------------------------------------------------------------------------------------------------------------------------------------------|--|--|--|--|
| const | roposed development of the property will include the clearing and grading of the site for ruction of a 112-unit senior housing apartment building with associated roadway, utilities, water detention and water quality facility.                                                                                      |  |  |  |  |
|       |                                                                                                                                                                                                                                                                                                                        |  |  |  |  |
| (b)   | Attached to the application shall be four copies of each of the following:                                                                                                                                                                                                                                             |  |  |  |  |
|       | <ul> <li>A preliminary plan setting forth the proposed development. The plan<br/>shall include property boundary lines, indication of type of<br/>development, location of roads, building and/or other important<br/>features, type of building construction, and the number of units shall be<br/>stated.</li> </ul> |  |  |  |  |
|       | <ul> <li>A final or preliminary plat map or property map of the property to be<br/>developed.</li> </ul>                                                                                                                                                                                                               |  |  |  |  |
|       | <ul> <li>A contour map of the area with a five-foot contour interval or less.</li> <li>Datum shall be based on the most recent U.S.C.G.S. with benchmark locations shown.</li> </ul>                                                                                                                                   |  |  |  |  |
|       | Existing and proposed roadway profiles.                                                                                                                                                                                                                                                                                |  |  |  |  |
|       | forth the proposed date for construction of project and the anticipated pletion date for the project:                                                                                                                                                                                                                  |  |  |  |  |
| Start | of Construction: February 2020                                                                                                                                                                                                                                                                                         |  |  |  |  |
| Com   | pletion of Construction: April 2021                                                                                                                                                                                                                                                                                    |  |  |  |  |
| Set   | forth common street address, telephone and fax numbers, and e-mail ess of Owner:                                                                                                                                                                                                                                       |  |  |  |  |
| Addr  | ess:17786 Des Moines Memorial Drive Burien, WA 98148                                                                                                                                                                                                                                                                   |  |  |  |  |
| Telep | phone:_(206) 241-9098                                                                                                                                                                                                                                                                                                  |  |  |  |  |
|       | ili: sean@farrellpi.com                                                                                                                                                                                                                                                                                                |  |  |  |  |