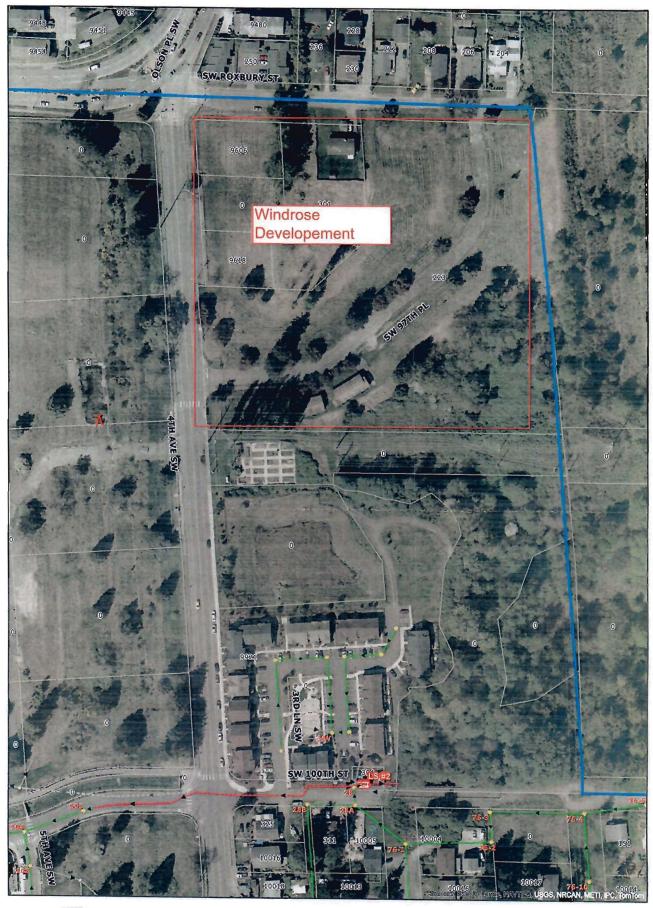

- A. Windrose DE#219 by Conner Homes
- B. September 9, 2021

Project Description: 31 Single Family Home Development

Bill of Sale Assets: 18-48" manhole, 1733LF of 8" PVC/DI, 2400LF of 6" PVC.

WHEREAS, the staff has determined that the Developer Extension is complete and has met the terms and conditions of the contract to date, and,

## **BILL OF SALE**

| THIS BILL OF SALE is entered onto this 18 day of June ,2021, between Connor Homes at Windrose, LLC (hereinafter termed Grantor) and SOUTHWEST SUBURBAN SEWER DISTRICT, King County, Washington, a municipal |  |  |  |  |
|-------------------------------------------------------------------------------------------------------------------------------------------------------------------------------------------------------------|--|--|--|--|
| corporation (hereinafter termed Grantee).                                                                                                                                                                   |  |  |  |  |
| WITNESSETH:                                                                                                                                                                                                 |  |  |  |  |
| <b>WHEREAS,</b> the Grantor has constructed certain sewerage facilities more particularly described herein; and                                                                                             |  |  |  |  |
| WHEREAS, these facilities were constructed pursuant to a Developer Extension Agreement for Southwest Suburban Sewer District                                                                                |  |  |  |  |
| NOW, THEREFORE AND IN CONSIDERATION OF the mutual covenants between the parties recited herein:                                                                                                             |  |  |  |  |
| 1. Grantor hereby grants, conveys, bargains, sells and transfers to Grantee, its successors and assigns forever, all Grantor's right, title and interest in the following described sewage facilities:      |  |  |  |  |
| Sec 6, T.23 N., R.4E, W.M. All sanitary facilities between 4th Ave SW, SW 97th PI, and SW Roxbury St.                                                                                                       |  |  |  |  |
| The Grantee agrees to accept and maintain the aforementioned sewerage facilities and to integrate these facilities into its sewerage system.                                                                |  |  |  |  |
| 3. Grantor warrants that it is the lawful owner of said sewer line and that said                                                                                                                            |  |  |  |  |